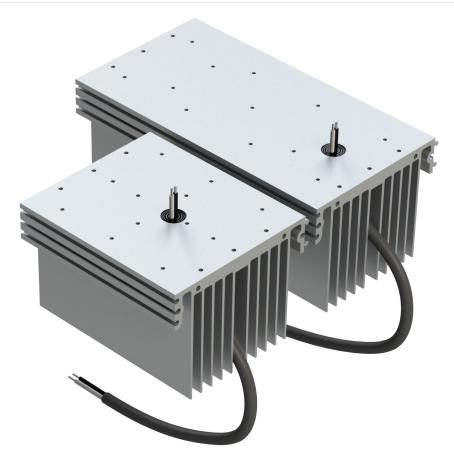

## **Cree XHP Series LED Module Heat Sinks**

Illumination Accelerated

Designed for Cree XHP LED modules, the NewEnergy Heat Sinks are configurable to fit Linear, Rectangular, or Square footprints. Easy mounting to housing or bracket is done through our unique front profile design. Integrating Multiple Modules is effortless with our simple interlocking technology.

#### **Illumination Accelerated**

- $\cdot$  Configurable to fit Linear, Rectangular, or Square footprints
- · Designed for easy mounting to housing or bracket
- $\cdot$  Easy to integrate multiple modules through our interlocking technology