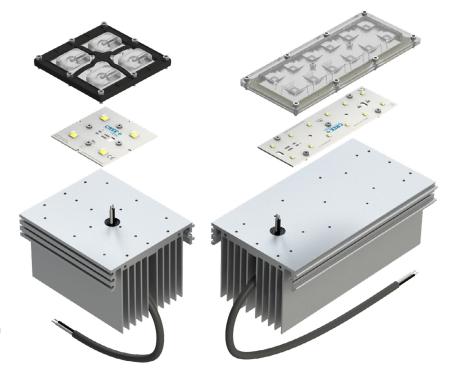

#### **Integrate Further**

- · Add our Cree XHP modules, which include thermal interface material, to build a complete system
- · Modules are preconfigured for offthe-shelf optics
- · Weatherproof 18 AWG integrated into heat sink assembly

## XHP35 2x6 Module Heat Sink

## XHP50 & XHP70 2x2 Module Heat Sink