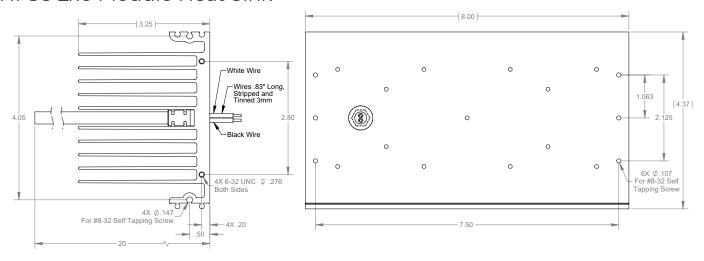

#### **Ordering Information**

| Model Number | Description                         | Recommended Module(s)                                         |  |  |
|--------------|-------------------------------------|---------------------------------------------------------------|--|--|
| ONAH-0504-02 | Heat Sink, 4.37"x3.25"x5.00", Cable | LSS1-04C22-x, LPS1-04C24-x,<br>XHP50A-0S-04-x, XHP70A-0S-04-x |  |  |
| ONAH-0804-02 | Heat Sink, 4.37"x3.25"x8.00", Cable | XHP35A-OR-12-x                                                |  |  |

## XHP35 2x6 Module Heat Sink